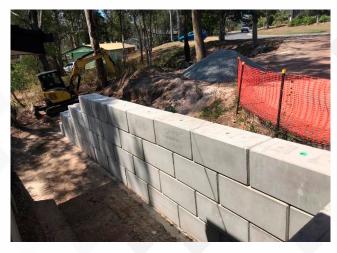

#### **CONCRETE BLOCKS FOR RETAINING WALLS**

Precast concrete block sizes: LENGTH X HEIGHT X WIDTH

#### **CONCRETE BLOCKS FOR RETAINING WALLS**

# CIVIL PRECAST SOLUTIONS

Precast concrete block sizes: LENGTH X HEIGHT X WIDTH

1200mm x 500mm x 200mm FLAT BLOCK 290kg

1200mm x 500mm x 300mm INTERLOCKING BLOCK 430kg (ALSO AVAILABLE IN FLAT TOP)

1200mm x 500mm x 400mm INTERLOCKING BLOCK 575kg (ALSO AVAILABLE IN FLAT TOP)

1200mm x 500mm x 500mm INTERLOCKING BLOCK 720kg (ALSO AVAILABLE IN FLAT TOP)

1200mm x 500mm x 600mm 1000kg Standard Block (ALSO AVAILABLE IN FLAT TOP)

600mm x 600mm x 600mm 500kg Standard Block (ALSO AVAILABLE IN FLAT TOP)