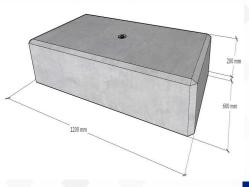

1200mm x 600mm x 600mm 800kg PYRAMID/FOOTING BASE BLOCK

1200mm x 200mm x 600mm 345KG CAPPING BLOCK

#### **CONCRETE BLOCKS FOR RETAINING WALLS**

Precast concrete block sizes: LENGTH X HEIGHT X WIDTH

1200mm x 100mm x 600mm 172KG CAPPING BLOCK