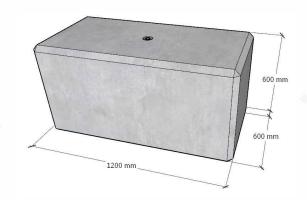

#### Precast concrete block sizes: LENGTH X HEIGHT X WIDTH

1800mm x 600mm x 600mm 1500kg Large block (ALSO AVAILABLE IN FLAT TOP)

1200mm x 1200mm x 600mm 2000kg BASE POLE/SOLAR PANEL BLOCK

CIVIL PRECAST SOLUTIONS