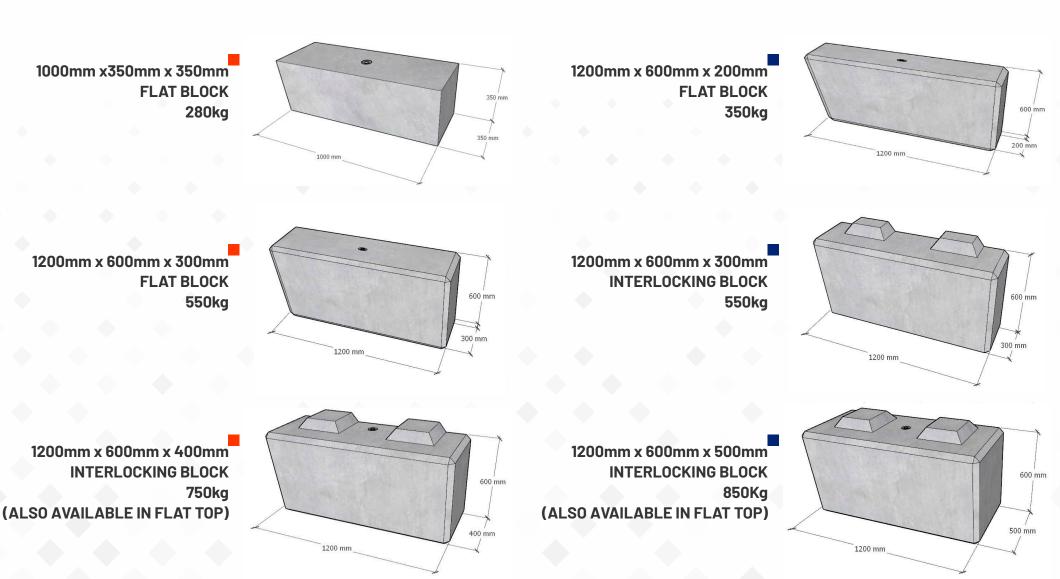

#### **CONCRETE BLOCKS FOR RETAINING WALLS**

Precast concrete block sizes: LENGTH X HEIGHT X WIDTH

#### **CONCRETE BLOCKS FOR RETAINING WALLS**

# CIVIL PRECAST SOLUTIONS

Precast concrete block sizes: LENGTH X HEIGHT X WIDTH

1200mm x 500mm x 200mm FLAT BLOCK 290kg

1200mm x 500mm x 300mm INTERLOCKING BLOCK 430kg (ALSO AVAILABLE IN FLAT TOP)

1200mm x 500mm x 400mm INTERLOCKING BLOCK 575kg (ALSO AVAILABLE IN FLAT TOP)

1200mm x 500mm x 500mm INTERLOCKING BLOCK 720kg (ALSO AVAILABLE IN FLAT TOP)

1200mm x 500mm x 600mm 1000kg Standard Block (ALSO AVAILABLE IN FLAT TOP)

600mm x 600mm x 600mm 500kg Standard Block (ALSO AVAILABLE IN FLAT TOP)