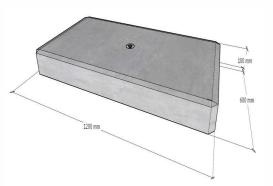

#### **CONCRETE BLOCKS FOR RETAINING WALLS**

Precast concrete block sizes: LENGTH X HEIGHT X WIDTH

1200mm x 100mm x 600mm 172KG CAPPING BLOCK