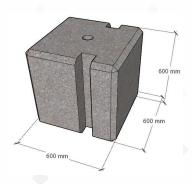

### PRECAST FENCING BLOCK SYSTEM:

600X600X600
INTERLOCKING AND FLAT FENCE COLUMN BLOCKS
500KG

**FENCING TYPE A** 

**FENCING TYPE B** 

**FENCING TYPE C** 

FENCING TYPE C
OPTIONAL TEXTURED