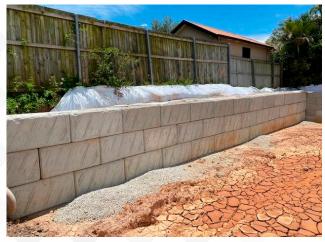

#### **CONCRETE BLOCKS FOR RETAINING WALLS**

Precast concrete block sizes: LENGTH X HEIGHT X WIDTH

#### **CONCRETE BLOCKS FOR RETAINING WALLS**

# CIVIL PRECAST SOLUTIONS

Precast concrete block sizes: LENGTH X HEIGHT X WIDTH

1200mm x 500mm x 200mm FLAT BLOCK 290kg

1200mm x 500mm x 300mm INTERLOCKING BLOCK 430kg (ALSO AVAILABLE IN FLAT TOP)

1200mm x 500mm x 400mm INTERLOCKING BLOCK 575kg (ALSO AVAILABLE IN FLAT TOP)

1200mm x 500mm x 500mm INTERLOCKING BLOCK 720kg (ALSO AVAILABLE IN FLAT TOP)

1200mm x 500mm x 600mm 1000kg Standard Block (ALSO AVAILABLE IN FLAT TOP)

600mm x 600mm x 600mm 500kg Standard Block (ALSO AVAILABLE IN FLAT TOP)