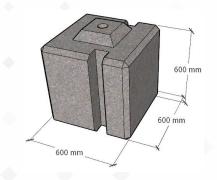

### PRECAST FENCING BLOCK SYSTEM:

600X600X600
INTERLOCKING AND FLAT FENCE COLUMN BLOCKS
500KG

**FENCING TYPE A** 

**FENCING TYPE B** 

**FENCING TYPE C** 

FENCING TYPE C
OPTIONAL TEXTURED