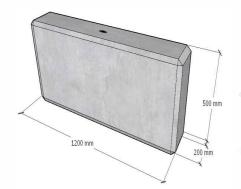

# CIVIL PRECAST SOLUTIONS

Precast concrete block sizes: LENGTH X HEIGHT X WIDTH

1200mm x 500mm x 200mm FLAT BLOCK 290kg

1200mm x 500mm x 300mm INTERLOCKING BLOCK 430kg (ALSO AVAILABLE IN FLAT TOP)

1200mm x 500mm x 400mm INTERLOCKING BLOCK 575kg (ALSO AVAILABLE IN FLAT TOP)