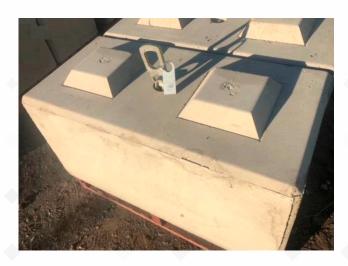

#### Precast concrete block sizes: LENGTH X HEIGHT X WIDTH

1800mm x 600mm x 600mm 1500kg Large block (ALSO AVAILABLE IN FLAT TOP)

1200mm x 1200mm x 600mm 2000kg BASE POLE/SOLAR PANEL BLOCK

CIVIL PRECAST SOLUTIONS

1200mm x 600mm x 600mm 800kg PYRAMID/FOOTING BASE BLOCK

1200mm x 200mm x 600mm 345KG CAPPING BLOCK