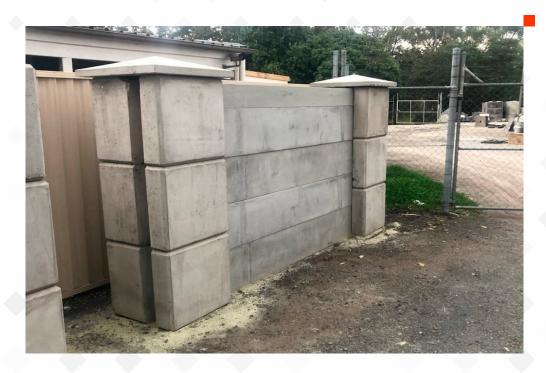

### PRECAST FENCING BLOCK SYSTEM:

600X600X600
INTERLOCKING AND FLAT FENCE COLUMN BLOCKS
500KG

**FENCING TYPE A** 

**FENCING TYPE B** 

**FENCING TYPE C** 

FENCING TYPE C
OPTIONAL TEXTURED