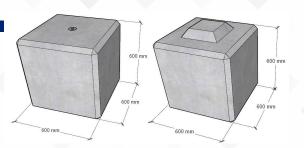

1200mm x 500mm x 500mm INTERLOCKING BLOCK 720kg (ALSO AVAILABLE IN FLAT TOP)

1200mm x 500mm x 600mm 1000kg Standard Block (ALSO AVAILABLE IN FLAT TOP)

600mm x 600mm x 600mm 500kg Standard Block (ALSO AVAILABLE IN FLAT TOP)