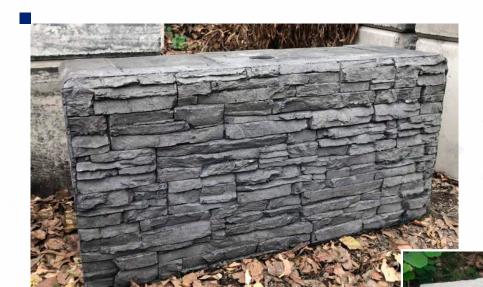

Narrow Stacked Stone textured block pictured in grey and white coloured concrete





Wide Stacked Stone
textured block pictured
in plain concrete
(without colour)

Narrow Stacked Stone textured block pictured painted with Dulux Weathershield





#### **Travertine Stone**

textured block pictured in plain concrete (without colour)

#### Heritage Stone textured block pictured in plain

concrete (without colour)









#### Plain Interlocking

blocks pictured in grey coloured concrete (top) and plain concrete (without colour)

#### **CONCRETE BLOCKS FOR RETAINING WALLS**



Precast concrete block sizes: LENGTH X HEIGHT X WIDTH



#### **CONCRETE BLOCKS FOR RETAINING WALLS**

# CIVIL PRECAST SOLUTIONS

Precast concrete block sizes: LENGTH X HEIGHT X WIDTH

1200mm x 500mm x 200mm FLAT BLO