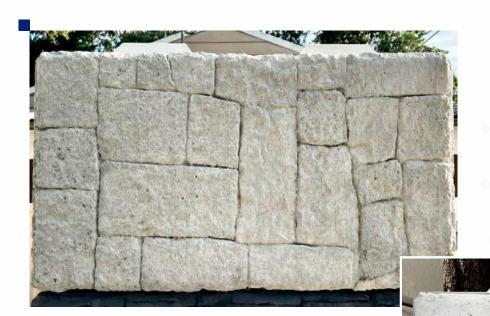

Narrow Stacked Stone textured block pictured in grey and white coloured concrete





Wide Stacked Stone
textured block pictured
in plain concrete
(without colour)

Narrow Stacked Stone textured block pictured painted with Dulux Weathershield





#### **Travertine Stone**

textured block pictured in plain concrete (without colour)

#### Heritage Stone textured block pictured in plain

concrete (without colour)









#### Plain Interlocking

blocks pictured in grey coloured concrete (top) and plain concrete (without colour)

#### **CONCRETE BLOCKS FOR RETAINING WALLS**



Precast concrete block sizes: LENGTH X HEIGHT X WIDTH



#### **CONCRETE BLOCKS FOR RETAINING WALLS**

# CIVIL PRECAST SOLUTIONS

Precast concrete block sizes: LENGTH X HEIGHT X WIDTH

1200mm x 500mm x 200mm FLAT BLOCK 290kg



1200mm x 500mm x 300mm INTERLOCKING BLOCK 430kg (ALSO AVAILABLE IN FLAT TOP)



1200mm x 500mm x 400mm INTERLOCKING BLOCK 575kg (ALSO AVAILABLE IN FLAT TOP)



1200mm x 500mm x 500mm INTERLOCKING BLOCK 720kg (ALSO AVAILABLE IN FLAT TOP)