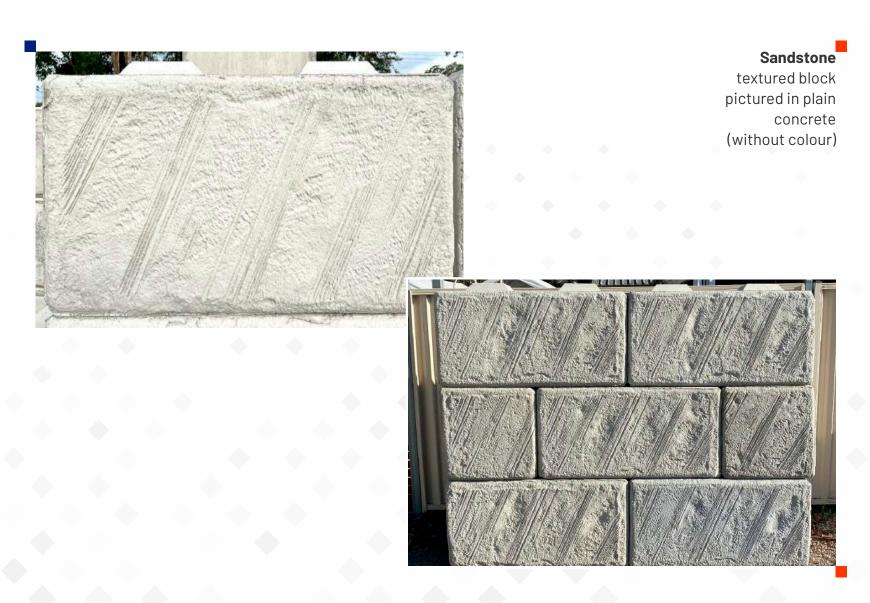

#### **Travertine Stone**

textured block pictured in plain concrete (without colour)