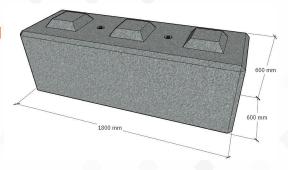

#### Precast concrete block sizes: LENGTH X HEIGHT X WIDTH

1800mm x 600mm x 600mm 1500kg Large block (ALSO AVAILABLE IN FLAT TOP)

1200mm x 1200mm x 600mm 2000kg BASE POLE/SOLAR PANEL BLOCK

CIVIL PRECAST SOLUTIONS