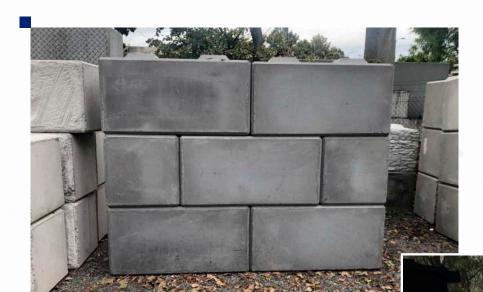

#### Plain Interlocking

blocks pictured in grey coloured concrete (top) and plain concrete (without colour)