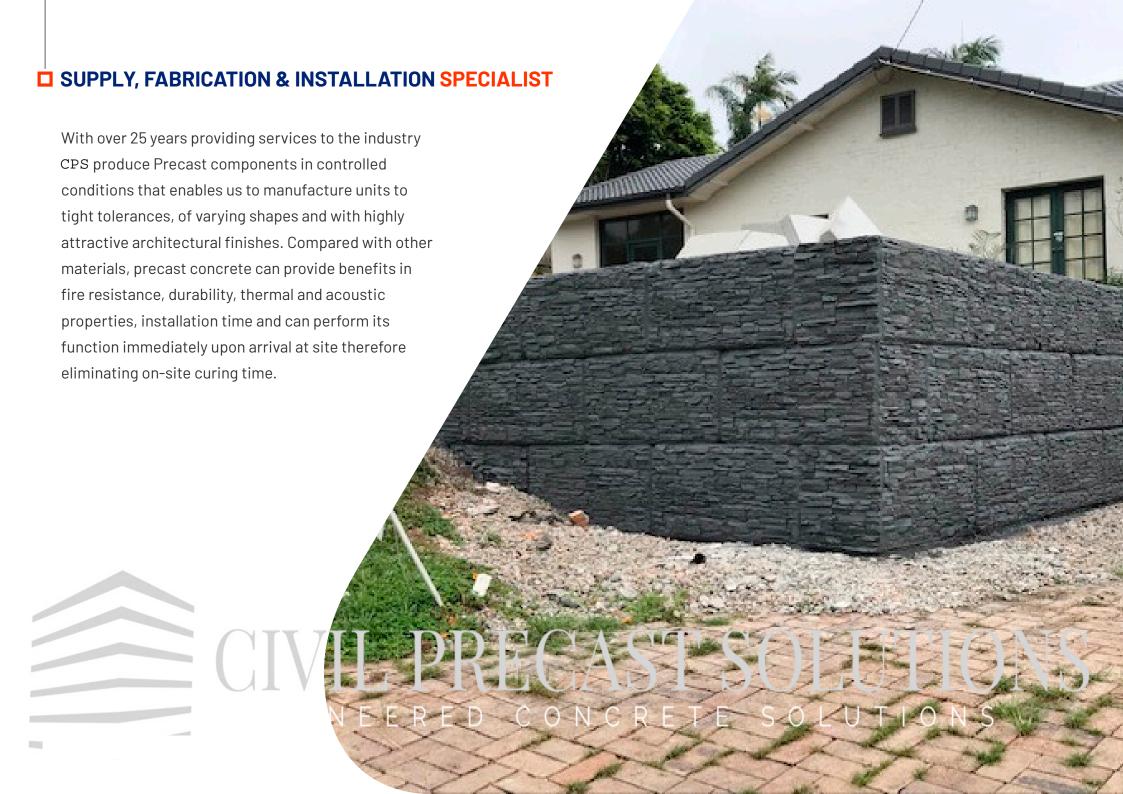

Narrow Stacked Stone textured block pictured in grey and white coloured concrete





Wide Stacked Stone
textured block pictured
in plain concrete
(without colour)

Narrow Stacked Stone textured block pictured painted with Dulux Weathershield





#### **Travertine Stone**

textured block pictured in plain concrete (without colour)

#### Heritage Stone textured block pictured in plain

concrete (without colour)









#### Plain Interlocking

blocks pictured in grey coloured concrete (top) and plain concrete (without colour)

#### **CONCRETE BLOCKS FOR RETAINING WALLS**



Precast concrete block sizes: LENGTH X HEIGHT X WIDTH



#### **CONCRETE BLOCKS FOR RETAINING WALLS**

# CIVIL PRECAST SOLUTIONS

Precast concrete block sizes: LENGTH X HEIGHT X WIDTH

1200mm x 500mm x 200mm FLAT