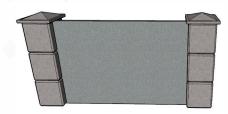

### PRECAST FENCING BLOCK SYSTEM:

600X600X600
INTERLOCKING AND FLAT FENCE COLUMN BLOCKS
500KG

**FENCING TYPE A** 

**FENCING TYPE B** 

**FENCING TYPE C** 

FENCING TYPE C
OPTIONAL TEXTURED