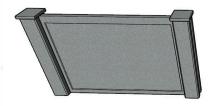

### PRECAST FENCING BLOCK SYSTEM:

600X600X600
INTERLOCKING AND FLAT FENCE COLUMN BLOCKS
500KG

**FENCING TYPE A** 

**FENCING TYPE B** 

**FENCING TYPE C** 

FENCING TYPE C
OPTIONAL TEXTURED