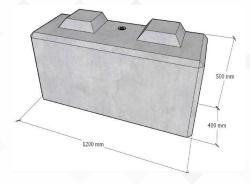

# CIVIL PRECAST SOLUTIONS

Precast concrete block sizes: LENGTH X HEIGHT X WIDTH

1200mm x 500mm x 200mm FLAT BLOCK 290kg

1200mm x 500mm x 300mm INTERLOCKING BLOCK 430kg (ALSO AVAILABLE IN FLAT TOP)

1200mm x 500mm x 400mm INTERLOCKING BLOCK 575kg (ALSO AVAILABLE IN FLAT TOP)