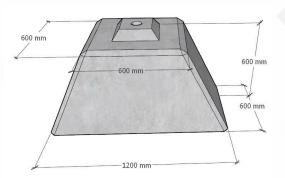

1200mm x 600mm x 600mm 800kg PYRAMID/FOOTING BASE BLOCK

1200mm x 200mm x 600mm 345KG CAPPING BLOCK