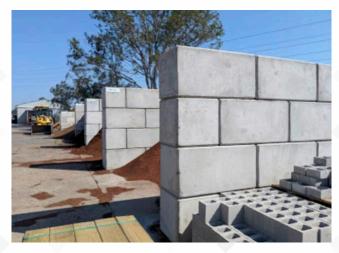

#### **CONCRETE BLOCKS FOR RETAINING WALLS**

Precast concrete block sizes: LENGTH X HEIGHT X WIDTH

#### **CONCRETE BLOCKS FOR RETAINING WALLS**

# CIVIL PRECAST SOLUTIONS

Precast concrete block sizes: LENGTH X HEIGHT X WIDTH

1200mm x 500mm x 200mm FLAT BLOCK 290kg

1200mm x 500mm x 300mm INTERLOCKING BLOCK 430kg (ALSO AVAILABLE IN FLAT TOP)

1200mm x 500mm x 400mm INTERLOCKING BLOCK 575kg (ALSO AVAILABLE IN FLAT TOP)