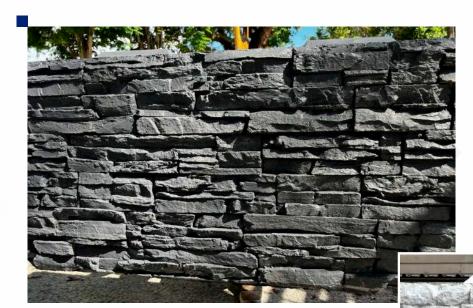

Narrow Stacked Stone textured block pictured in grey and white coloured concrete

Wide Stacked Stone
textured block pictured
in plain concrete
(without colour)

Narrow Stacked Stone textured block pictured painted with Dulux Weathershield