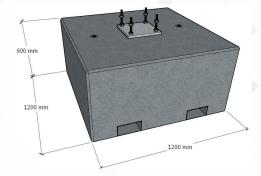

#### Precast concrete block sizes: LENGTH X HEIGHT X WIDTH

1800mm x 600mm x 600mm 1500kg Large block (ALSO AVAILABLE IN FLAT TOP)

1200mm x 1200mm x 600mm 2000kg BASE POLE/SOLAR PANEL BLOCK

CIVIL PRECAST SOLUTIONS