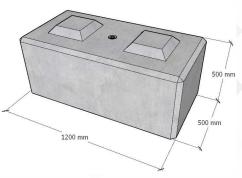

1200mm x 500mm x 500mm INTERLOCKING BLOCK 720kg (ALSO AVAILABLE IN FLAT TOP)

1200mm x 500mm x 600mm 1000kg Standard Block (ALSO AVAILABLE IN FLAT TOP)

600mm x 600mm x 600mm 500kg Standard Block (ALSO AVAILABLE IN FLAT TOP)