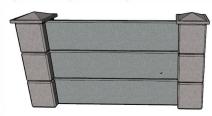

### PRECAST FENCING BLOCK SYSTEM:

600X600X600
INTERLOCKING AND FLAT FENCE COLUMN BLOCKS
500KG

**FENCING TYPE A** 

**FENCING TYPE B** 

**FENCING TYPE C** 

FENCING TYPE C
OPTIONAL TEXTURED