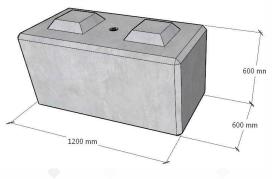

1200mm x 600mm x 600mm 800kg PYRAMID/FOOTING BASE BLOCK

1200mm x 200mm x 600mm 345KG CAPPING BLOCK