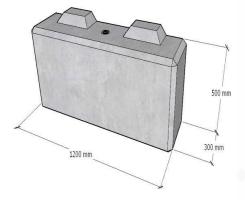

# CIVIL PRECAST SOLUTIONS

Precast concrete block sizes: LENGTH X HEIGHT X WIDTH

1200mm x 500mm x 200mm FLAT BLOCK 290kg

1200mm x 500mm x 300mm INTERLOCKING BLOCK 430kg (ALSO AVAILABLE IN FLAT TOP)

1200mm x 500mm x 400mm INTERLOCKING BLOCK 575kg (ALSO AVAILABLE IN FLAT TOP)