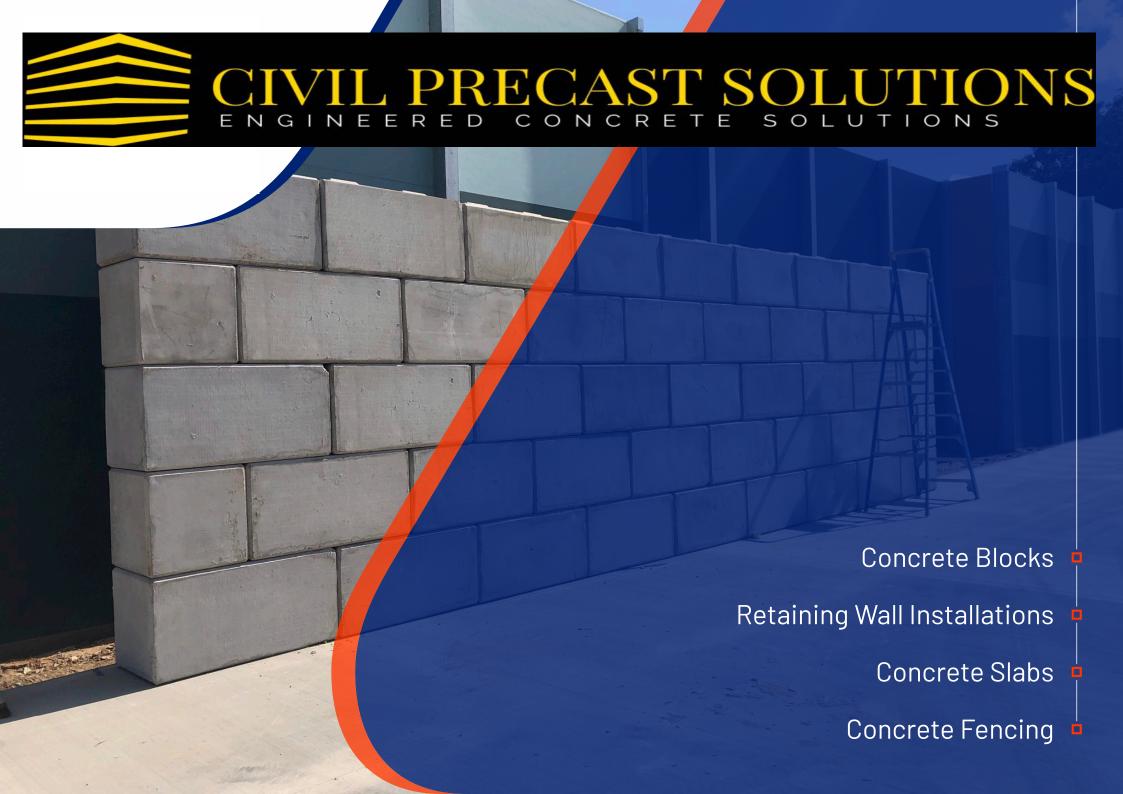

Narrow Stacked Stone textured block pictured in grey and white coloured concrete





Wide Stacked Stone
textured block pictured
in plain concrete
(without colour)

Narrow Stacked Stone textured block pictured painted with Dulux Weathershield





#### **Travertine Stone**

textured block pictured in plain concrete (without colour)

#### Heritage Stone textured block pictured in plain

concrete (without colour)









#### Plain Interlocking

blocks pictured in grey coloured concrete (top) and plain concrete (without colour)

#### **CONCRETE BLOCKS FOR RETAINING WALLS**



Precast concrete block sizes: LENGTH X HEIGHT X WIDTH



#### **CONCRETE BLOCKS FOR RETAINING WALLS**

# CIVIL PRECAST SOLUTIONS

Precast concrete block sizes: LENGTH X HEIGHT X WIDTH

1200mm x 500mm x 200mm FL