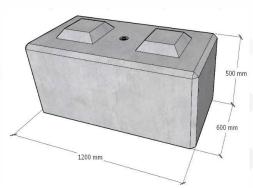

1200mm x 600mm x 600mm 800kg PYRAMID/FOOTING BASE BLOCK

1200mm x 200mm x 600mm 345KG CAPPING BLOCK