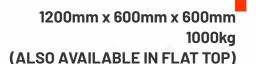

1200mm x 500mm x 500mm INTERLOCKING BLOCK 720kg (ALSO AVAILABLE IN FLAT TOP)

1200mm x 500mm x 600mm 1000kg Standard Block (ALSO AVAILABLE IN FLAT TOP)

600mm x 600mm x 600mm 500kg Standard Block (ALSO AVAILABLE IN FLAT TOP)